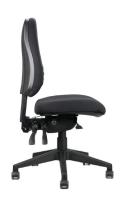

## ENDEAVOUR PRO

Medium back task chair

## **Features:**

Triple band lumbar support
Fully ergonomic 4 lever mechanism
Seat slide feature
Ratchet adjustment on backrest

## **Specifications**

AFRDI Load Rated to 160kg 7 Year Warranty BIFMA Tested