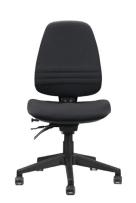

## ENDEAVOUR PRO

Medium back task chair

## **Features:**

Triple band lumbar support
Fully ergonomic 4 lever mechanism
Seat slide feature
Ratchet adjustment on backrest