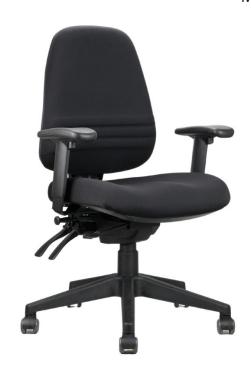

## ENDEAVOUR PRO

Medium back task chair

## **Features:**

Triple band lumbar support
Fully ergonomic 4 lever mechanism
Seat slide feature
Ratchet adjustment on backrest

## **Options**

Black armrests
Polished alloy base
Drafting kit

| DIMENSIONS                     |   |       |
|--------------------------------|---|-------|
| Seat                           | W | 510mm |
|                                | D | 470mm |
| Back                           | Н | 540mm |
|                                | W | 450mm |
| Seat Height Range (From Floor) |   |       |
| 490 - 565mm                    |   |       |
| Back Height Range (From Floor) |   |       |
| 1080 - 1115mm                  |   |       |
| Arm Height Range (From Floor)  |   |       |
| 620 - 765mm                    |   |       |